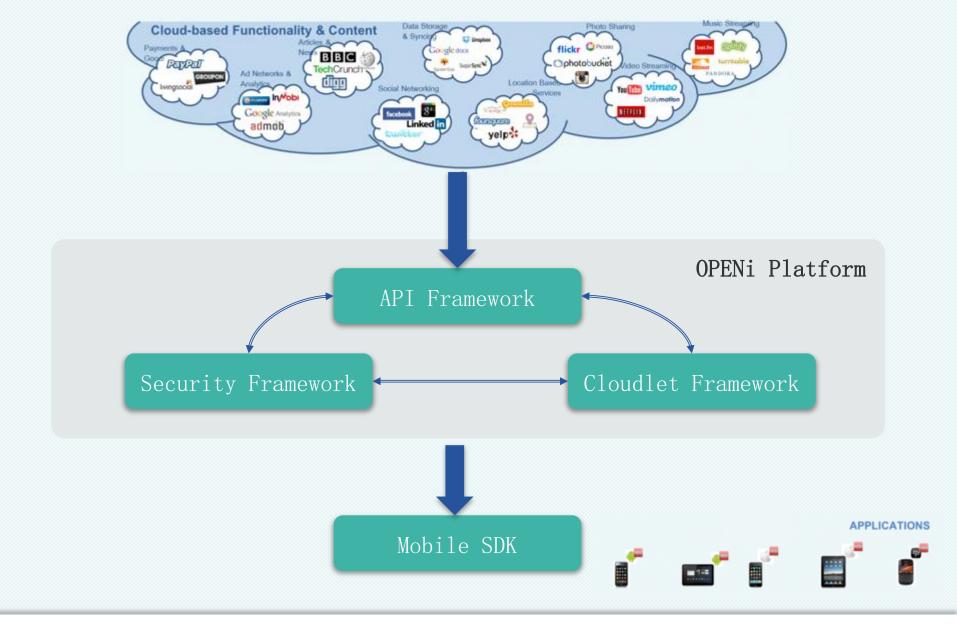

## **OpenI for the User**

- Secure Storage for your Personal Data Cloudlet.
  - Remote Hosting
  - Local Hosting
  - .... Even host it in Dropbox!
- Integrated Permissions System for all Openi Applications.
- Exploit your Personal Data through Composite Applications