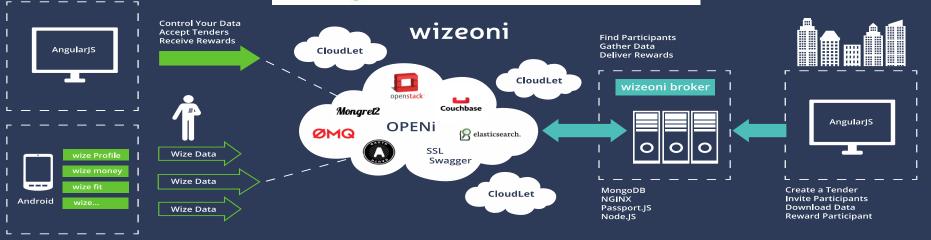

## **OpenI for the User**

- Secure Storage for your Personal Data Cloudlet.
  - Remote Hosting
  - Local Hosting
  - .... Even host it in Dropbox!
- Integrated Permissions System for all Openi Applications.
- Exploit your Personal Data through Composite Applications

## OpenI Recommendation Platform

Recommenders are based on data owned by a platform/organization

An OPENi recommender should keep private data at Cloudlets BUT also respond on time